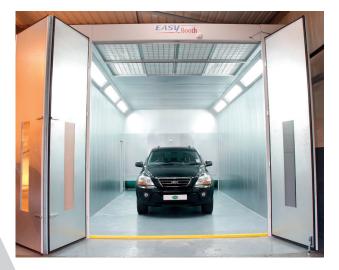

# EASY BOOTH

Engineering the Highest finish

> A high-quality, low-cost booth that can be installed and operational in less than two days.

Manufactured and supplied in the fewest number of parts, the Dalby Easybooth provides operators with a quality low cost booth that can be installed and operational in less than two days.

### DALBY EASY BOOTH

- ✓ 14,000 m3/hr airflow
- 7m x 3.9 x 2.4m high cabin fits into most workshops
- ✓ LED Lighting
- Extended Height & Length options
- ✓ Spray & Bake with re-circulation facility
- Direct fired gas or electric heating
- Surface mounted with rear extraction chest (no pits required)
- Fully assembled extraction system & heating plant for quick and easy installation
- Plug and Socket wiring Two hour total wiring time
- Double skin frontage and Doors with pre-coated white polyester
- ✓ Optional pre-coated side panels
- Ducting system included
- Fully installed and operational in less than 2 days