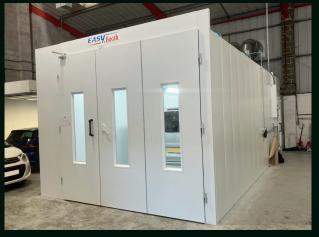

#### **Self Build Option**

Due to the innovative design the Dalby Easybooth can easily be installed by individuals with only limited, mechanical fitting experience and some basic everyday tools. This cost effect Self Build option allows you to save on any unwanted fitting costs.

### DALBY EASY BOOTH

- ✓ 14,000 m3/hr airflow
- 7m x 3.9 x 2.4m high cabin fits into most workshops
- ✓ LED Lighting
- Extended Height & Length options
- ✓ Spray & Bake with re-circulation facility
- Direct fired gas or electric heating
- Surface mounted with rear extraction chest (no pits required)
- Fully assembled extraction system & heating plant for quick and easy installation
- Plug and Socket wiring Two hour total wiring time
- Double skin frontage and Doors with pre-coated white polyester
- ✓ Optional pre-coated side panels
- Ducting system included
- Fully installed and operational in less than 2 days