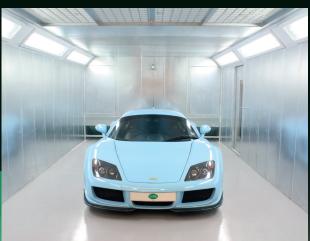

# EASY BOOTH

Engineering the Highest finish

> A high-quality, low-cost booth that can be installed and operational in less than two days.

Manufactured and supplied in the fewest number of parts, the Dalby Easybooth provides operators with a quality low cost booth that can be installed and operational in less than two days.

### DALBY EASY BOOTH

- ✓ 14,000 m3/hr airflow
- 7m x 3.9 x 2.4m high cabin fits into most workshops
- ✓ LED Lighting
- Extended Height & Length options
- ✓ Spray & Bake with re-circulation facility
- Direct fired gas or electric heating
- Surface mounted with rear extraction chest (no pits required)
- Fully assembled extraction system & heating plant for quick and easy installation
- Plug and Socket wiring Two hour total wiring time
- Double skin frontage and Doors with pre-coated white polyester
- ✓ Optional pre-coated side panels
- Ducting system included
- Fully installed and operational in less than 2 days